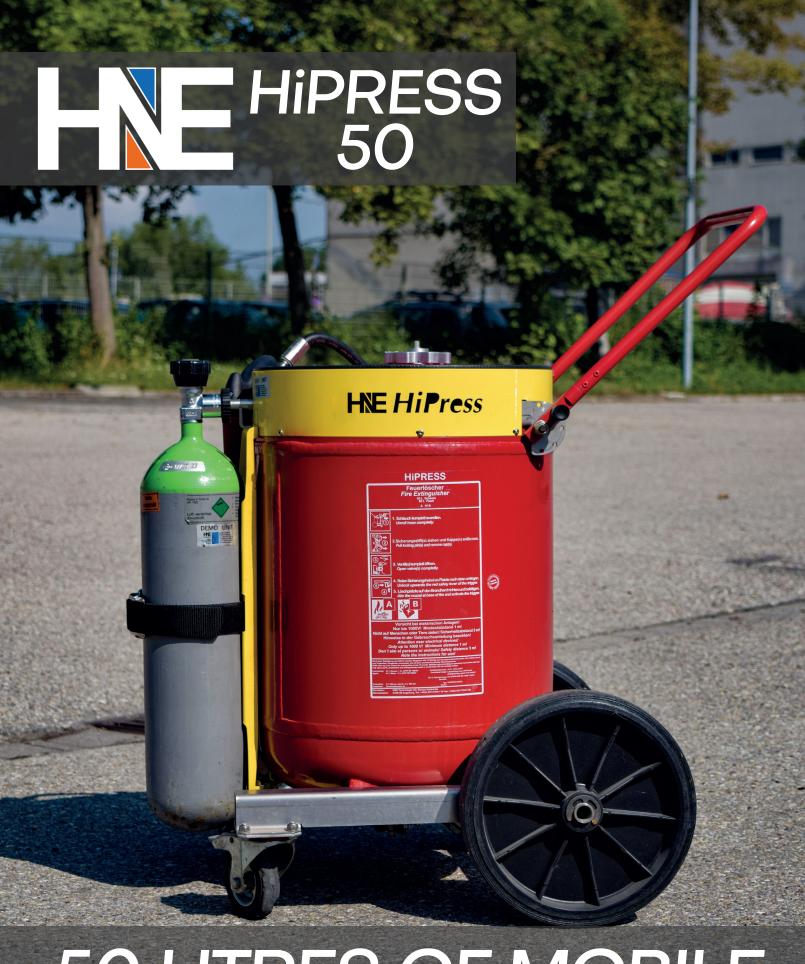

50 LITRES OF MOBILE FIREFIGHTING

The **HiPRESS** 50 is a mobile high-performance firefighting system. 50 litres of volume with a vessel on wheels enable mobile firefighting in large areas and rooms. The high working pressure of the **HiPRESS** 50 enables a throwing distance of up to 18 m and a throwing height of up tp 13 m! Ideal for mobile operation in factories and warehouses!

| TECHNICAL SPECS         | HiPRESS 50             |
|-------------------------|------------------------|
| Filling Volume          | 50 litres              |
| Propellant              | Air, 300 bar/6,8 l     |
| Working Pressure        | 34 bar, constantly     |
| Throwing Range (Water)  | up to 18 m             |
| Duration (Full Power)   | app. 86 s              |
| Flow Rate               | app. 34,5 l/min        |
| Performance             | Fire Types A & B       |
| Range of Temperature *  | -25°C to 60°C          |
| Distance to Electricity | min. 4 m / max. 1000 V |
| Hose Length             | 10 m                   |
| Weight (empty)          | app. 56 kg             |
| Weight (filled)         | app. 106 kg            |
| Height                  | 790 mm                 |
| Width                   | 860 mm                 |
| Length                  | 700 mm                 |
| Certification           | SQ 46/15               |